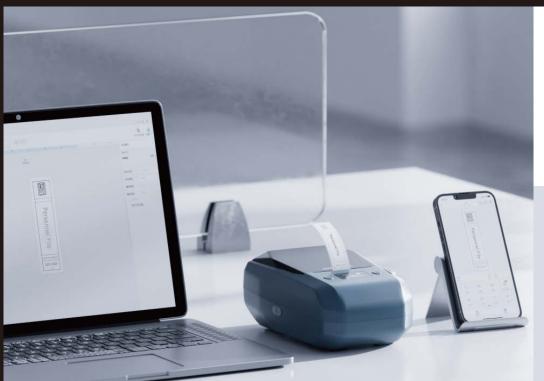

simply insert the ribbon and label paper for printing. It supports editing operations on both mobile phones and PCs, with intelligent recognition technology for easy operation.

Suitable for industries with high requirements such as enterprise offices, healthcare,

Software to edit labels

Connect to the NIIMBOT Print and paste labels

Rich Materials,

ABHIGOT
Producthyra Dress
See L. Price \$38
BIST Course Reporter Read

Customizable Editing Time-Saving and Efficient on Multiple Devices