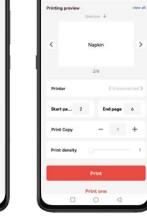

Software to edit labels

Connect to the NIIMBOT Print and paste labels

Rich Materials,

ABHIGOT
Producthyra Dress
See L. Price \$38
BIST Course Reporter Read

Customizable Editing Time-Saving and Efficient on Multiple Devices