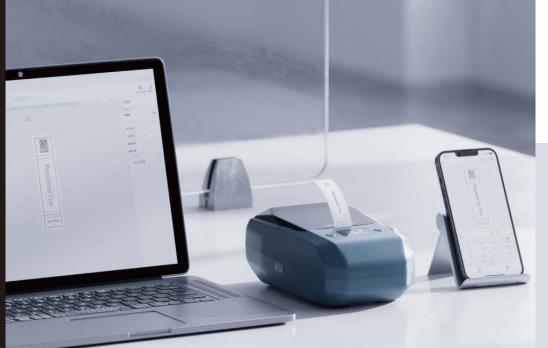

simply insert the ribbon and label paper for printing. It supports editing operations on both mobile phones and PCs, with intelligent recognition technology for easy operation.

Suitable for industries with high requirements such as enterprise offices, healthcare,

Software to edit labels

Connect to the NIIMBOT Print and paste labels

Rich Materials,

ABHIGOT
Producthyra Dress
See L. Price \$38
BIST Course Reporter Read

Customizable Editing Time-Saving and Efficient on Multiple Devices