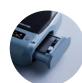

Long-lasting

and fade-resistant

leaving glue

Install the ribbon

Install label paper consumables

**Professional Thermal Transfer Printing** 

The NIIMBOT M2 smart label printer adopts thermal transfer printing technology, ensuring that printed labels remain vibrant for 8-10 years. The machine requires no ink; you can

simply insert the ribbon and label paper for printing. It supports editing operations on both mobile phones and PCs, with intelligent recognition technology for easy operation.

Suitable for industries with high requirements such as enterprise offices, healthcare,