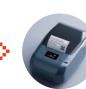

Long-lasting

and fade-resistant

leaving glue

Install the ribbon

Install label paper consumables

**Professional Thermal Transfer Printing** 

The NIIMBOT M2 smart label printer adopts thermal transfer printing technology, ensuring that printed labels remain vibrant for 8-10 years. The machine requires no ink; you can

simply insert the ribbon and label paper for printing. It supports editing operations on both mobile phones and PCs, with intelligent recognition technology for easy operation.

Suitable for industries with high requirements such as enterprise offices, healthcare,