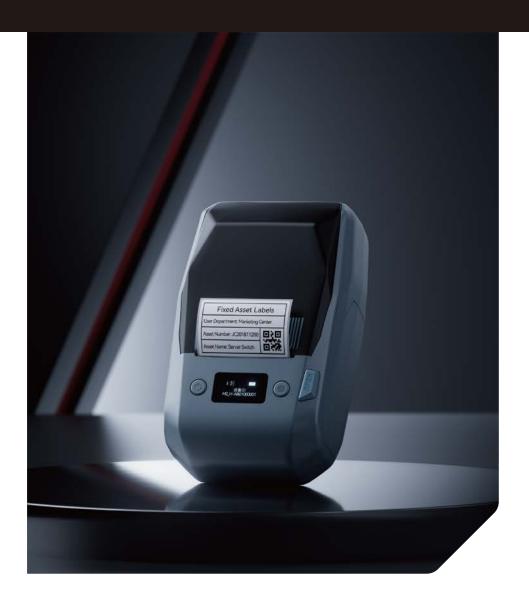

# Matching Thermal Transfer Labels

communication and power, engineering, jewelry, and more. Four Easy Steps to Print Your Label

The New Generation

Batch Printing,

Support for Editing

Six Features for More Reassuring Labeling

Long-lasting

and fade-resistant

leaving glue

Install the ribbon

Install label paper consumables

**Professional Thermal Transfer Printing** 

The NIIMBOT M2 smart label printer adopts thermal transfer printing technology, ensuring that printed labels remain vibrant for 8-10 years. The machine requires no ink; you can